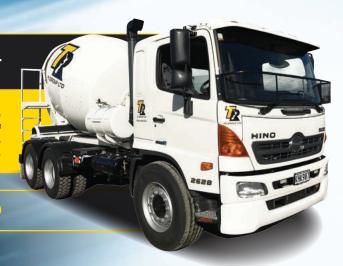

#### **6x4 Concrete Agitator**

Approx. tare 10,000kg, 5 cubic meter bowl, 280hp, Allison automatic transmission, hard wired and remote bowl operation, kerbing function, 1,200mm shoot set up, removable charge hopper shoot, bro-lube auto greaser.

Call us about this truck on 0800 50 40 50