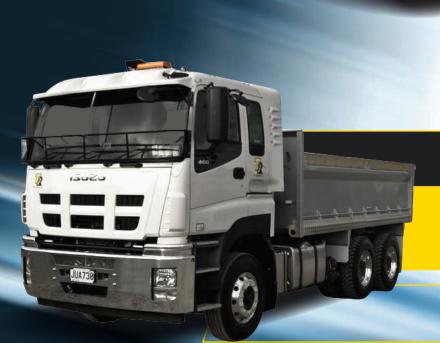

#### **6x4 Steel Tipper**

Approx. tare 10,750kg, 10-12 cubic metre bins, mild steel or hardox, 4.8m tipping decks, dual swing tail door, 18 speed road ranger non synchromesh gearbox and automatic transmissions options, Kiwi tarp options, 40mm and 50mm tow coupling options available.