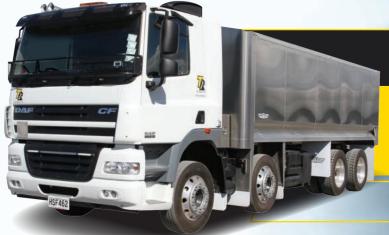

#### 8x4 Dropside Tipper

Approx. tare 11,990kg, European and Japanese models, 7.4m tipping decks, alloy three-piece sides, top hinged rear tail door, roll up tarp, a mixture of 18 speed road ranger non synchromesh gear box or full automatic transmission, 50mm tow coupling.