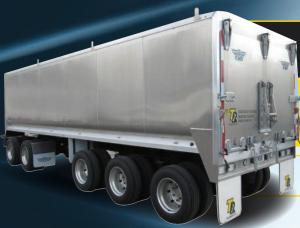

#### 4 Axle Steel Bathtub Pull

Approx. tare 6,900kg, 18 cubic metre bin, mild steel or hardox, 40mm and 50mm interchangeable tow eye, dual swing rear tail door, steel spring suspension, drum brakes, WABCO EBS.

Call us about this trailer on 0800 50 40 50