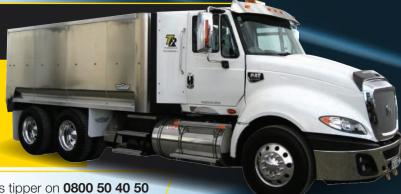

#### **4x2 Crewcab Tipper**

Approx. tare 4,020kg, dropside tipping decks, removable tail gate, H-bars, cabinet lockers, 165hp, 5 speed manual synchromesh gear box.

Call us about this tipper on **0800 50 40 50** 