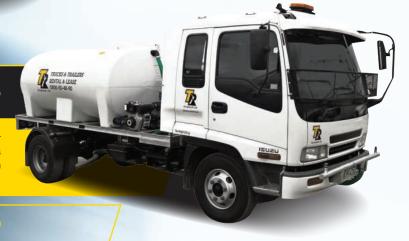

#### 4x2 Water Cart 4,000 Litre

Approx. tare 4,500kg, 4,000 litre, front and rear pressurised spray bar, rear gravity feed bar. All trucks feature self loading pumps with a 5m head, wash down hose, 5 speed manual synchromesh gear box.

Call us about this water cart on 0800 50 40 50

#### 4x2 Water Cart 5,000 Litre

Approx. tare 5,500kg, 5,000 litre, front and rear pressurised spray bar, rear gravity feed bar. All trucks feature self loading pumps with a 5m head, wash down hose, 5 speed manual synchromesh gear box.