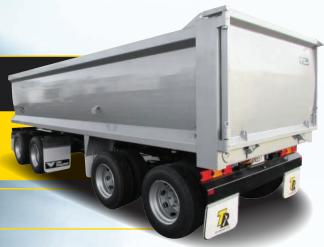

#### **4 Axle Split Alloy Tipper**

Approx. tare 6,560kg, 9.0m deck with 7.4m tipping section, 50mm tow eye, alloy three piece sides, rear top hinged tail door, roll up tarp, twistlocks for 1x20ft container, spring and air suspension, drum brakes.

Call us about this trailer o 0800 50 40 50

Available from 8 branches throughout New Zealand, backed 24/7 by our rental team of over 50 people.

trgroup.co.nz • 0800 50 40 50

Auckland • Hamilton • Mt. Maunganui • Napier