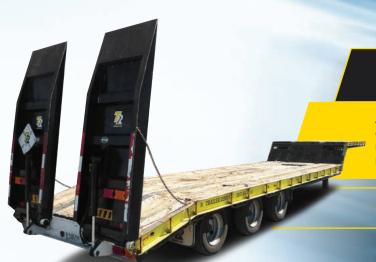

#### 13m Semi Low Loader

Approx. tare 7,600kg, 23 tonne capable, 8.8m bottom deck including a 30 degree beaver tail, 3.7m top deck with removable ramps, rear ramps are operated by a petrol power pack, totally self sufficient, spring suspension, drum brakes.

Call us about this transporter on 0800 50 40 50

#### 14m Spaced Axle Semi Low Loader

Approx. tare 8,200kg, 27 tonne capable, 10.3m bottom deck with 30 degree beaver tail, 3.8m top deck with removable ramps, outrigger option for wide loads, twistlocks to suit 1x20ft container, rear ramps are operated by a petrol power pack, totally self sufficient, alloy wheels, air suspension, drum brakes, WABCO EBS.