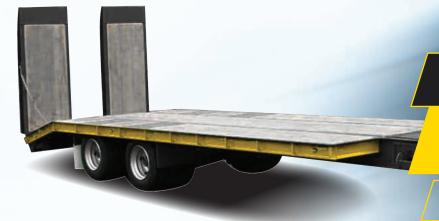

#### 13m Semi Low Loader

Approx. tare 7,600kg, 23 tonne capable, 8.8m bottom deck including a 30 degree beaver tail, 3.7m top deck with removable ramps, rear ramps are operated by a petrol power pack, totally self sufficient, spring suspension, drum brakes.

Call us about this transporter on 0800 50 40 50

#### 14m Spaced Axle Semi Low Loader

Approx. tare 8,200kg, 27 tonne capable, 10.3m bottom deck with 30 degree beaver tail, 3.8m top deck with removable ramps, outrigger option for wide loads, twistlocks to suit 1x20ft container, rear ramps are operated by a petrol power pack, totally self sufficient, alloy wheels, air suspension, drum brakes, WABCO EBS.