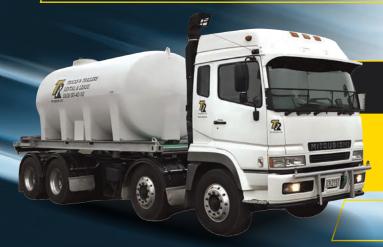

#### 8x4 Water Cart 13,000 Litre

Approx. tare 9,260kg, 13,000 litre tanks, front and rear pressurised spray bars, rear gravity feed bar. All trucks feature self loading pumps with a 5m head, and a wash down hose. Food grade capable, 18 speed road ranger non synchromesh gear box.

Call us about this water cart on 0800 50 40 50

Available from 8 branches throughout New Zealand, backed 24/7 by our rental team of over 50 people.