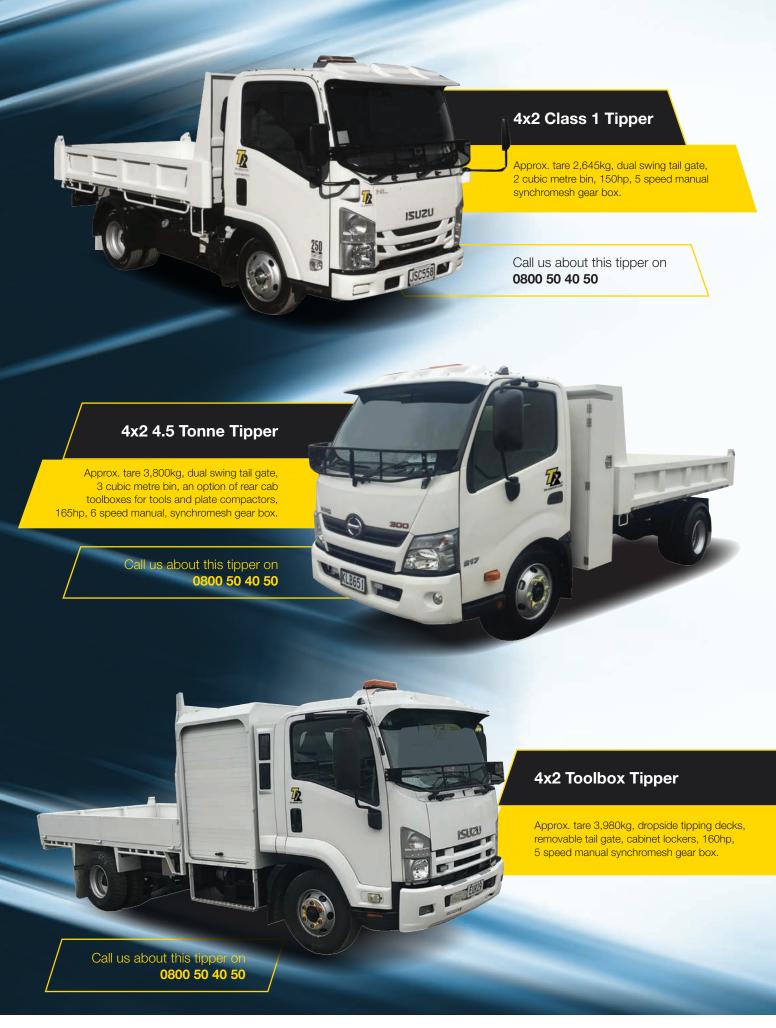

#### **4x2 Crewcab Tipper**

Approx. tare 4,020kg, dropside tipping decks, removable tail gate, H-bars, cabinet lockers, 165hp, 5 speed manual synchromesh gear box.

Call us about this tipper on **0800 50 40 50** 

#### 4x2 7-Tonne Tipper

Approx. tare 6,920kg, 280hp, mild steel 7 cubic metre bin, dual swing tail door, tie down points in body, 40mm and 50mm tow coupling options, 6 speed manual synchromesh and Alison automatic transmission options available.

Call us about this tipper on **0800 50 40 50** 