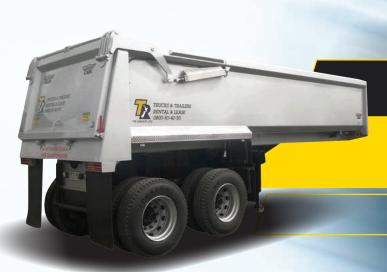

#### **6x4 Steel Tipper**

Approx. tare 10,750kg, 10-12 cubic metre bins, mild steel or hardox, 4.8m tipping decks, dual swing tail door, 18 speed road ranger non synchromesh gearbox and automatic transmissions options, Kiwi tarp options, 40mm and 50mm tow coupling options available.

Call us about this tipper on **0800 50 40 50** 