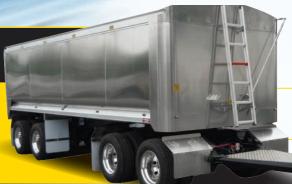

#### 4 Axle Alloy Bathtub Pull

Approx. tare 5,500kg, 6.7m and 7.25m alloy bin options, 25 cubic metre bin, 50mm tow eye, top hinged rear tail door, mixture of roll over and elliptical tarp, grain door, AG seal, grain locks, water tight, steel spring or airbag suspension, drum or disc brake, WABCO EBS.

Call us about this trailer on **0800 50 40 50** 

#### **5 Axle Alloy Bathtub Pull**

Approx. tare 7,340kg, HPMV capable, 34 cubic metre bin, 50mm tow eye, top hinged rear tail door, elliptical tarp, AG seal, grain locks, water tight, air suspension, drum and disc brake options, WABCO EBS.

Call us about this trailer on 0800 50 40 50