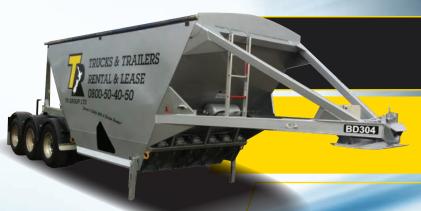

#### Bottom Dumper Steel Pull Trailer

Approx. tare 5,800kg, 17 cubic metre bin with 4 opening doors at 260mm each, electric over pneumatic operated with a remote control unit, interchangeable tow eye 40mm and 50mm, air suspension, drum brakes, WABCO EBS.

Call us about this trailer on 0800 50 40 50