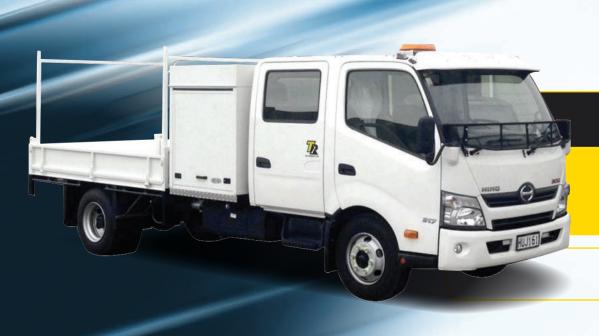

#### **4x2 Crewcab Tipper**

Approx. tare 4,020kg, dropside tipping decks, removable tail gate, H-bars, cabinet lockers, 165hp, 5 speed manual synchromesh gear box.

Call us about this tipper on **0800 50 40 50** 