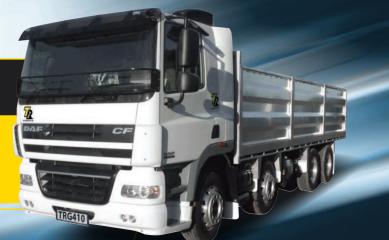

#### **6x4 Steel Tipper**

Approx. tare 10,750kg, 10-12 cubic metre bins, mild steel or hardox, 4.8m tipping decks, dual swing tail door, 18 speed road ranger non synchromesh gearbox and automatic transmissions options, Kiwi tarp options, 40mm and 50mm tow coupling options available.