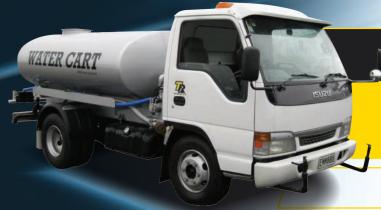

#### 4x2 Water Cart 4,000 Litre

Approx. tare 4,500kg, 4,000 litre, front and rear pressurised spray bar, rear gravity feed bar. All trucks feature self loading pumps with a 5m head, wash down hose, 5 speed manual synchromesh gear box.

Call us about this water cart on 0800 50 40 50