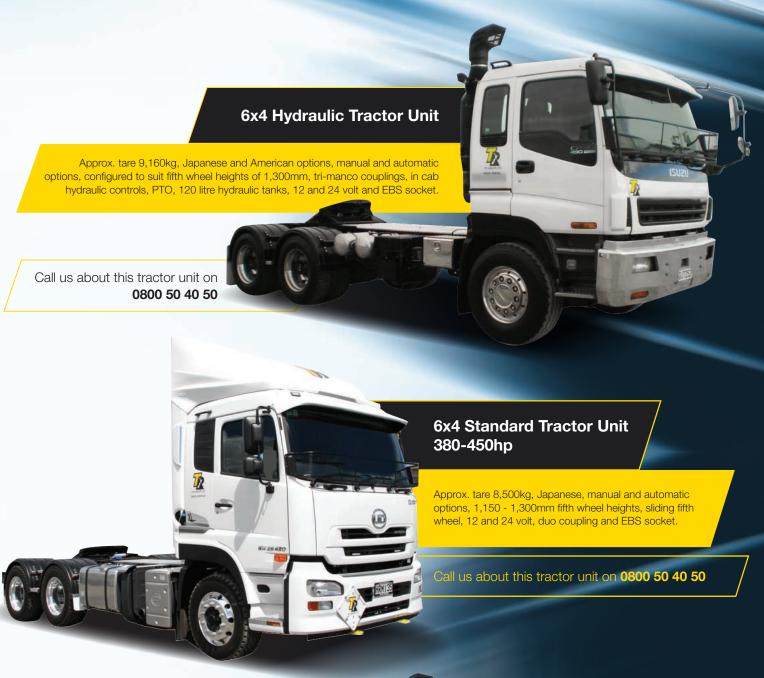

#### **6x4 Elite Plus Tractor Unit**

Approx. tare 9,160kg, American and European, cab over and conventional option, day and full sleeper cabs, automatic transmission only, 1,250mm fifth wheel heights, sliding fifth wheel, a mixture of 12 and 24 volt, duo air coupling and EBS socket.