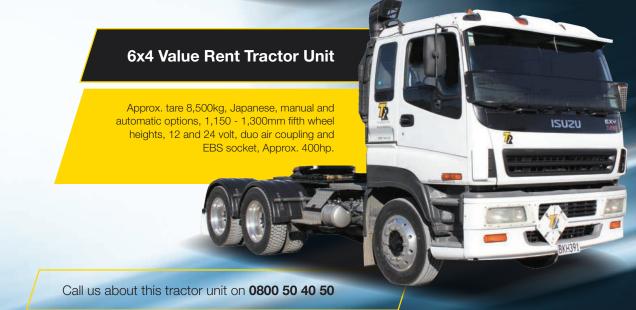

#### **6x4 Elite Plus Tractor Unit**

Approx. tare 9,160kg, American and European, cab over and conventional option, day and full sleeper cabs, automatic transmission only, 1,250mm fifth wheel heights, sliding fifth wheel, a mixture of 12 and 24 volt, duo air coupling and EBS socket.