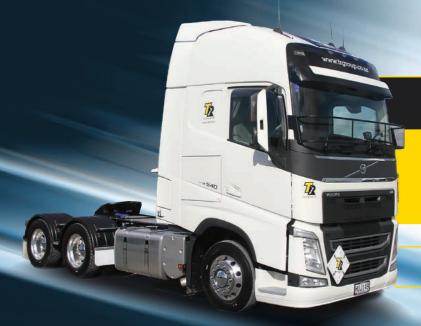

#### **6x4 Elite Plus Tractor Unit**

Approx. tare 9,160kg, American and European, cab over and conventional option, day and full sleeper cabs, automatic transmission only, 1,250mm fifth wheel heights, sliding fifth wheel, a mixture of 12 and 24 volt, duo air coupling and EBS socket.

Call us about this tractor unit on 0800 50 40 50

Available from 8 branches throughout New Zealand, backed 24/7 by our rental team of over 50 people.

trgroup.co.nz • 0800 50 40 50