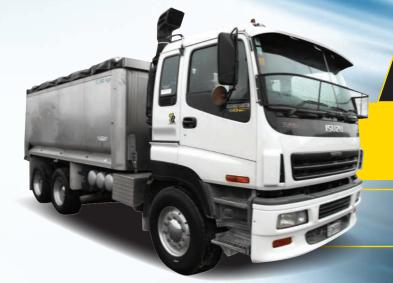

#### **6x4 Value Rent Bulky**

Approx. tare 9,780kg, mainly Japanese trucks available, 17 cubic metre bins, mixture of roll over and elliptical tarp, 18 speed road ranger non synchromesh gear box, 50mm tow coupling.

#### 6x4 Alloy Bulky

Approx. tare 9,780kg, American and European models, both cab over and conventional day cab, 17 cubic metre bins, grain door, AG seals, mixture of roll over and elliptical tarp, water tight, 18 speed, road ranger non synchromesh gear box, 4.3m and 4.5m wheelbase options available, 50mm tow coupling.